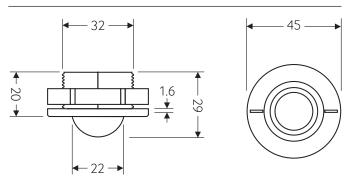

# **EBMHS-IP-SR** | Sensor Ready (SR), IP65, ceiling, luminaire mounted, PIR, presence detector





# **Key Product Features:**

- IP65 in accordance to BS60598-1 2015 to 15 minutes
- SR<sup>™</sup> certified by Philips
- Small and unobtrusive design
- Infrared programmable using our IR handsets
- Mounting heights up to 7m
- Colour RAL9002 other colour options available upon request
- Material body is flame retardant polymer
- 5 year warranty

### Dimensions (mm)



### **Detection pattern**



# **Technical Data**

| Part Code                 | EBMHS-IP-SR                    |
|---------------------------|--------------------------------|
| Weight                    | 0.100kg                        |
| Supply voltage DC         | 9.5–22.5 VDC over DALI         |
| Working temperature range | -10 to 35°C                    |
| Humidity                  | 5 to 95% non-condensing        |
| Material (casing)         | Flame retardant ABS            |
| IP rating                 | 65                             |
| Compliance (F             | EMC-2014/30/EU, LVD-2014/35/EU |

# **Accessories and Associated Products**

| Part Number | Description                                             |
|-------------|-----------------------------------------------