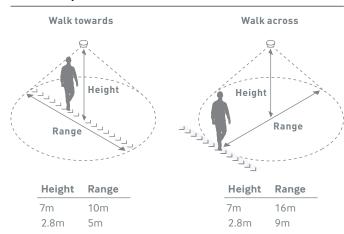

# **EBMHS-IP-SR** | Sensor Ready (SR), IP65, ceiling, luminaire mounted, PIR, presence detector





# **Key Product Features:**

- IP65 in accordance to BS60598-1 2015 to 15 minutes
- SR<sup>™</sup> certified by Philips
- Small and unobtrusive design
- Infrared programmable using our IR handsets
- Mounting heights up to 7m
- Colour RAL9002 other colour options available upon request
- Material body is flame retardant polymer
- 5 year warranty

### Dimensions (mm)



### **Detection pattern**



# **Technical Data**

| Part Code                 | EBMHS-IP-SR                    |
|---------------------------|--------------------------------|
| Weight                    | 0.100kg                        |
| Supply voltage DC         | 9.5–22.5 VDC over DALI         |
| Working temperature range | -10 to 35°C                    |
| Humidity                  | 5 to 95% non-condensing        |
| Material (casing)         | Flame retardant ABS            |
| IP rating                 | 65                             |
| Compliance (F             | EMC-2014/30/EU, LVD-2014/35/EU |

# **Accessories and Associated Products**

| Part Number | Description                                             |
|-------------|---------------------------------------------------------|
| UHS5        | C